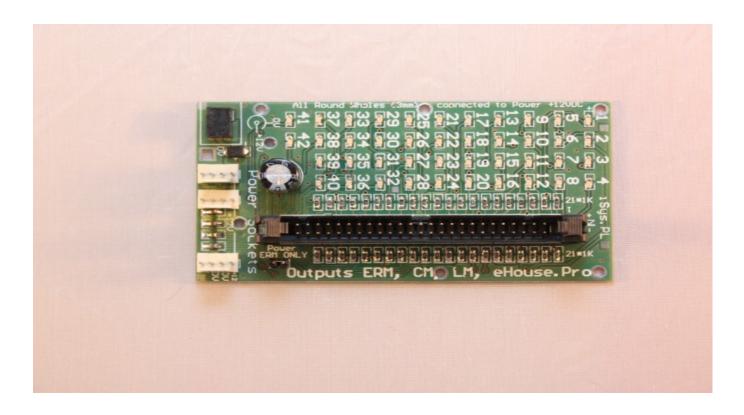

## Outputs Demo Board – DEMO-OUT

## **Main functions of Outputs Demo Board:**

- ✓ 42 LEDs for testing and evaluating outputs of eHouse Controllers
- ✓ IDC-50 socket for connecting single CM/LM, ERM, eHouse.PRO, RM
- Contains Power sockets for mature versions of controllers